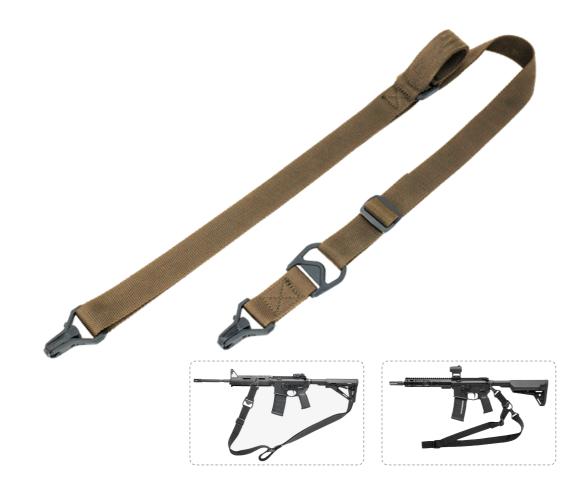

### 2-to-1 Point Gun Sling JD-S-21

Material: Nylon / Polyester Dimension: 57"x1.5" Accessories: Metal / Plastic Weight: 159G Fitting gun model: AR-15 / M16 / M4A1 etc. Usage scenario: Hunting / Shooting / Military

- Quickly converts from two point to single point sling
   Designed for both left- and right-handed configurations
   Quick release buckle for convenient removal
- Adjustable length