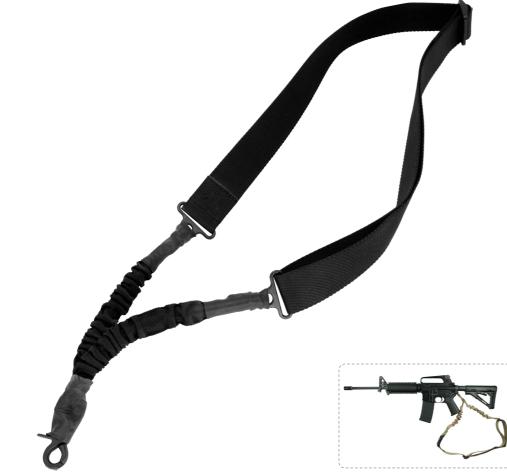

## Single-Point Tactical Sling

### QD Single-Point Tactical Sling JD-S-103

Material: Nylon / Polyester Dimension: 58"x1.5" Accessories: Metal / Plastic Weight: 150G Fitting gun models: SIG 516 / CAR 816 / 716 etc. Usage scenario: Hunting / Shooting / Military

- QD swivel with push steel for quick installation and removal
- Designed for both left- and right-handed configurations
- Quick Release Push Button, allows for easy transition and provides emergency weapon release capabilities
- **Bungee construction**
- 🧹 Adjustable length