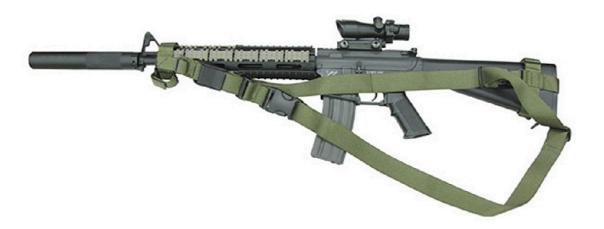

# Two-Point Tactical Sling JD-S-205

Material: Nylon / Polyester Dimension: 57"x1.25" Accessories: Metal / Plastic Weight: 152G Fitting gun models: M4A1 / AR-15 etc. Usage scenario: Hunting / Tactical / Military

- Designed for both left- and right-handed configurations
- Emergency release buckle allows you to fully release the strap from your body
- QD swivel with push steel for quick installation and removal
- 🧹 Adjustable Length