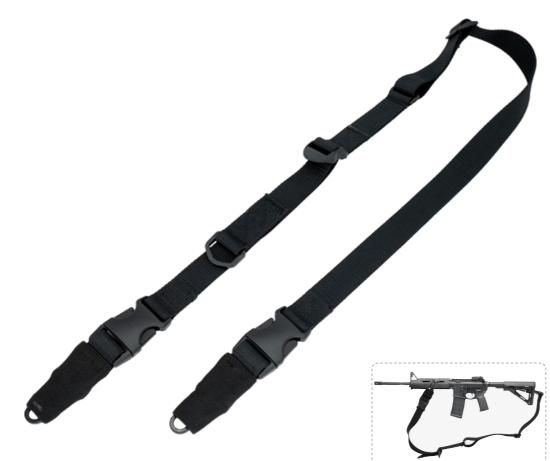

# Two-Point Tactical Sling JD-S-205

Material: Nylon / Polyester Dimension: 57"x1.25" Accessories: Metal / Plastic Weight: 152G Fitting gun models: M4A1 / AR-15 etc. Usage scenario: Hunting / Tactical / Military

- Designed for both left- and right-handed configurations
- Emergency release buckle allows you to fully release the strap from your body
- QD swivel with push steel for quick installation and removal
- 🧹 Adjustable Length