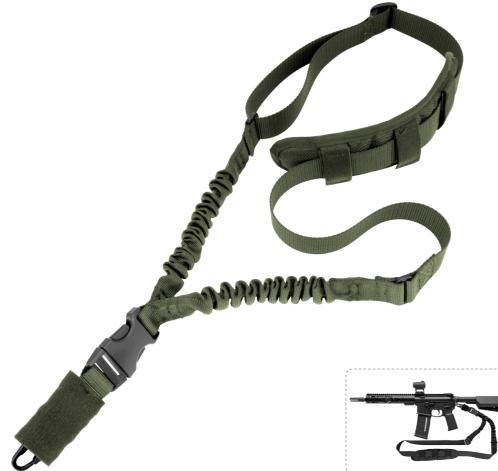

## Single-Point Tactical Sling

### HK Single-Point Bungee Sling JD-S-102

Material: Nylon / Polyester Dimension: 58"x1.5" Accessories: Metal / Plastic Weight: 150G Fitting gun models: SMG / F6637 / MP5 A3 sets / MP5 etc. Usage scenario: Hunting / Shooting

- QD swivel with push steel for quick installation and removalt
  - Double bungee construction
- Adjustable length
- Removable foam padded shoulder strap
- Made of high-density nylon material, strong and non-slip, lightweight and durable