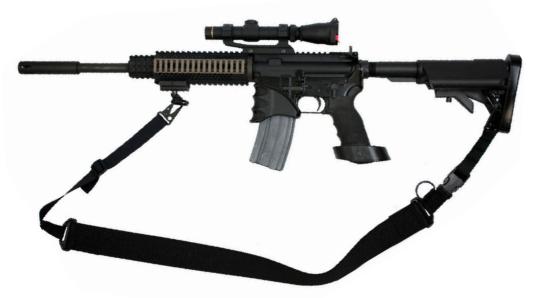

# Two-Point Tactical Sling JD-S-205

Material: Nylon / Polyester Dimension: 57"x1.25" Accessories: Metal / Plastic Weight: 152G Fitting gun models: M4A1 / AR-15 etc. Usage scenario: Hunting / Tactical / Military

- Designed for both left- and right-handed configurations
- Emergency release buckle allows you to fully release the strap from your body
- QD swivel with push steel for quick installation and removal
- 🧹 Adjustable Length