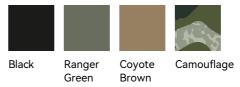

### QD Single-Point Tactical Sling JD-S-103

Material: Nylon / Polyester Dimension: 58"x1.5" Accessories: Metal / Plastic Weight: 150G Fitting gun models: SIG 516 / CAR 816 / 716 etc. Usage scenario: Hunting / Shooting / Military

- QD swivel with push steel for quick installation and removal
- Designed for both left- and right-handed configurations
- Quick Release Push Button, allows for easy transition and provides emergency weapon release capabilities
- **Bungee construction**
- 🧹 Adjustable length