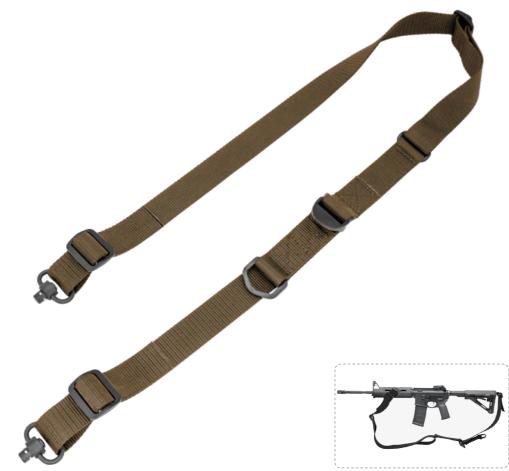

### Two-Point General Sling JD-S-201

Material: Nylon / Polyester Dimension: 47"x1.25" Accessories: Metal / Plastic Weight: 91G Fitting gun models: AR-1 / BCM6 etc. Usage scenario: Hunting / Shooting / Military

- Converts from two point to single point sling
- **G** Replaceable Hook
- Slider buckle easy to adjust the length
- 🧹 Removable foam padded shoulder strap
- Strong weather fastness, can be used for any weather conditions