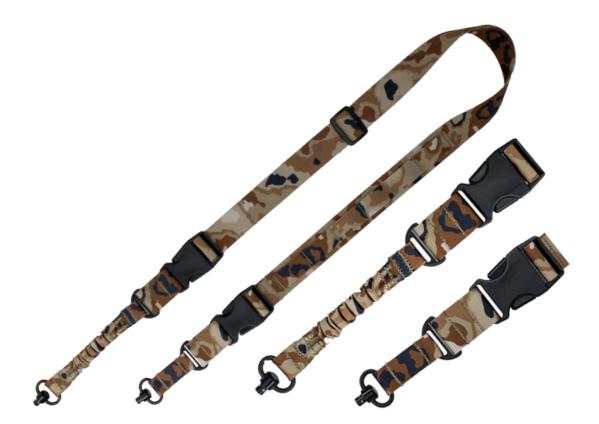

### Two-Point Modular Tactical Sling JD-S-206

Material: Nylon / Polyester Dimension: 57"x1.25" Accessories: Metal / Plastic Weight: 158G Fitting gun model: AK / FAL / MP5 etc. Usage scenario: Hunting / Tactical / Military

- Quick release buckle for easy removal
- Open tail design, compatible with different hardware
- Design for 2 methods to connected to gun: steel snap hook and quick release swivel stud

Adjustable length

### Available Colors:

Brown

Green