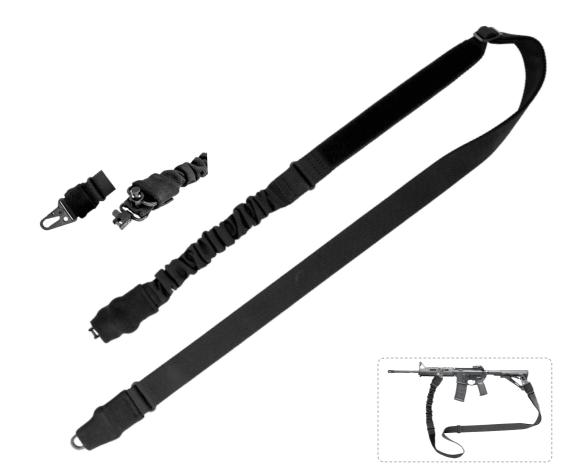

# Single-Point Sling JD-S-101

Material: Nylon / Polyester Dimension: 38"x1.25" Accessories: Metal / Plastic Weight: 130G Fitting gun models: SMG / AK-74U / MP5 / UMP45 etc. Usage scenario: Hunting / Shooting / Military

- QD sling swivel, quick release buckle in seconds
- Hardware parts are replaceable
- Durable bungee construction effectively reduce fatigue and make it more comfortable to carry
- Side-release buckle to quick release adapter and sling
- Adjustable length