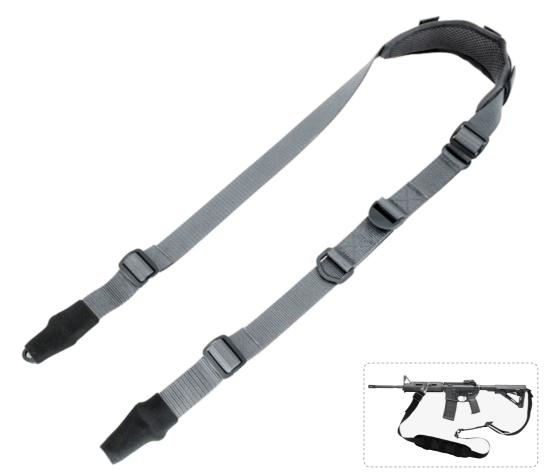

# Single-Point Sling JD-S-101

Material: Nylon / Polyester Dimension: 38"x1.25" Accessories: Metal / Plastic Weight: 130G Fitting gun models: SMG / AK-74U / MP5 / UMP45 etc. Usage scenario: Hunting / Shooting / Military

- QD sling swivel, quick release buckle in seconds
- Hardware parts are replaceable
- Durable bungee construction effectively reduce fatigue and make it more comfortable to carry
- Side-release buckle to quick release adapter and sling
- Adjustable length