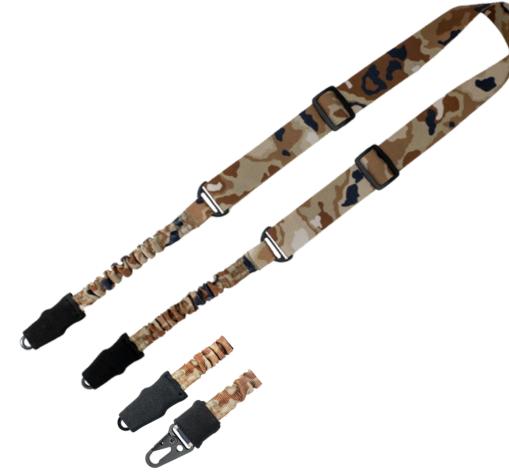

### HK Single-Point Bungee Sling JD-S-102

Material: Nylon / Polyester Dimension: 58"x1.5" Accessories: Metal / Plastic Weight: 150G Fitting gun models: SMG / F6637 / MP5 A3 sets / MP5 etc. Usage scenario: Hunting / Shooting

- QD swivel with push steel for quick installation and removalt
  - Double bungee construction
- Adjustable length
- Removable foam padded shoulder strap
- Made of high-density nylon material, strong and non-slip, lightweight and durable