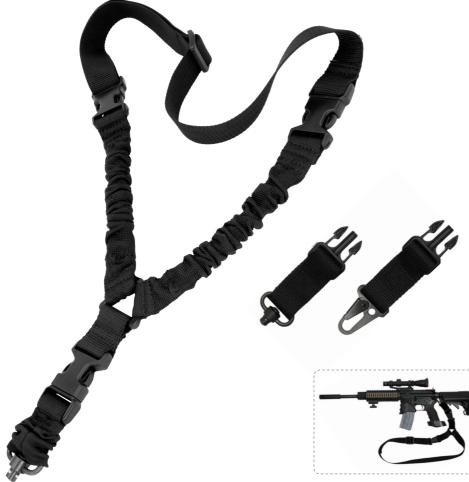

# Single-Point Sling JD-S-101

Material: Nylon / Polyester Dimension: 38"x1.25" Accessories: Metal / Plastic Weight: 130G Fitting gun models: SMG / AK-74U / MP5 / UMP45 etc. Usage scenario: Hunting / Shooting / Military

- QD sling swivel, quick release buckle in seconds
- Hardware parts are replaceable
- Durable bungee construction effectively reduce fatigue and make it more comfortable to carry
- Side-release buckle to quick release adapter and sling
- Adjustable length