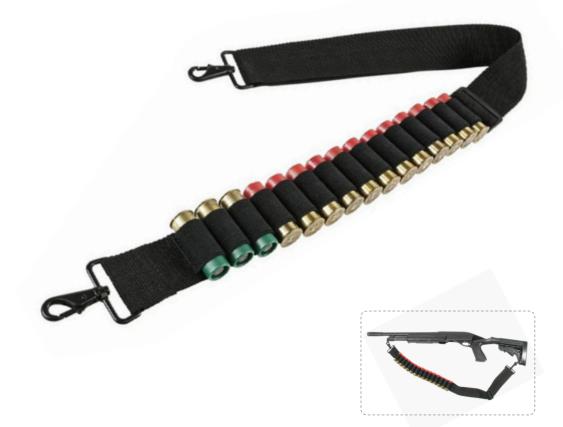

### Two-point ammunition shotgun sling JD-S-210

Material: Nylon / Polyester Dimension: 51"x2" Accessories: Metal / Elastic Weight: 105G Fitting gun model: M1014 etc. Usage scenario: Hunting / Shooting

- The swivel of the shotgun adopts a three-lock design, safety and durable. The swivel is removable
- 2 types of detachable connectors: swivel and clip
- There are 15 shell loops on the shotgun sling which can hold 12 Guage shells tightly. It will not open accidentally when you walking and running
- Shotgun sling length adjusted from 108mm to 155mm(including snap hooks )