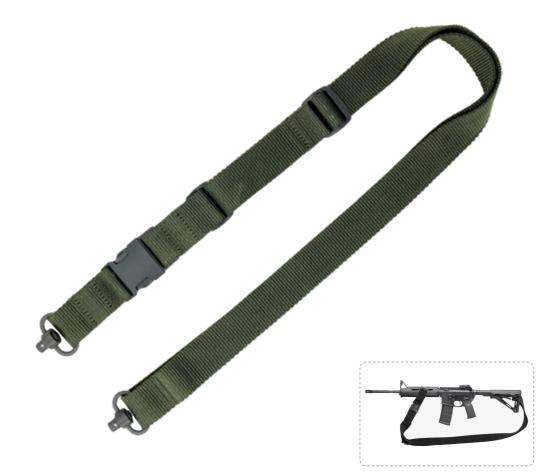

# Two-Point Tactical Sling JD-S-205

Material: Nylon / Polyester Dimension: 57"x1.25" Accessories: Metal / Plastic Weight: 152G Fitting gun models: M4A1 / AR-15 etc. Usage scenario: Hunting / Tactical / Military

- Designed for both left- and right-handed configurations
- Emergency release buckle allows you to fully release the strap from your body
- QD swivel with push steel for quick installation and removal
- 🧹 Adjustable Length