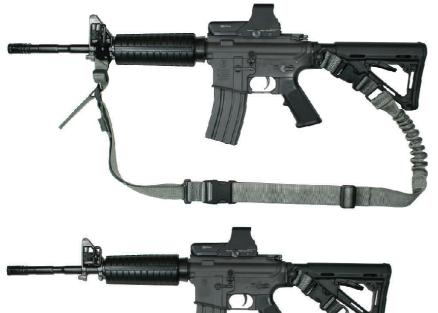

# Two-Point Tactical Sling JD-S-205

Material: Nylon / Polyester Dimension: 57"x1.25" Accessories: Metal / Plastic Weight: 152G Fitting gun models: M4A1 / AR-15 etc. Usage scenario: Hunting / Tactical / Military

- Designed for both left- and right-handed configurations
- Emergency release buckle allows you to fully release the strap from your body
- QD swivel with push steel for quick installation and removal
- 🧹 Adjustable Length