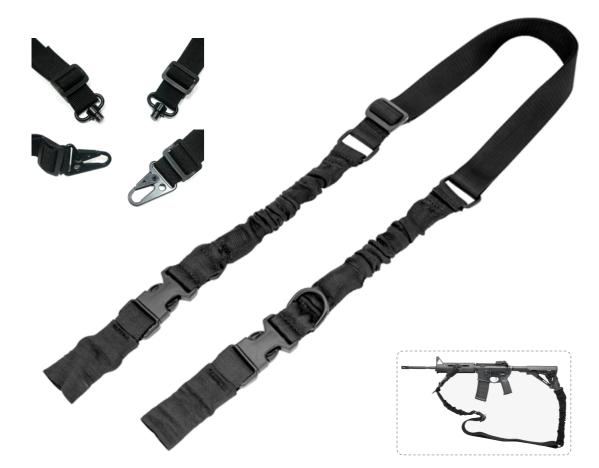

### HK Single-Point Bungee Sling JD-S-102

Material: Nylon / Polyester Dimension: 58"x1.5" Accessories: Metal / Plastic Weight: 150G Fitting gun models: SMG / F6637 / MP5 A3 sets / MP5 etc. Usage scenario: Hunting / Shooting

- QD swivel with push steel for quick installation and removalt
  - Double bungee construction
- Adjustable length
- Removable foam padded shoulder strap
- Made of high-density nylon material, strong and non-slip, lightweight and durable