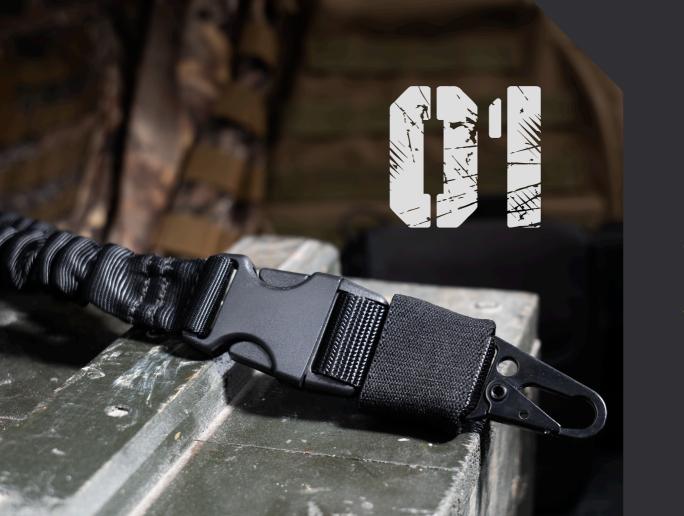

# Single-Point Sling JD-S-101

Material: Nylon / Polyester Dimension: 38"x1.25" Accessories: Metal / Plastic Weight: 130G Fitting gun models: SMG / AK-74U / MP5 / UMP45 etc. Usage scenario: Hunting / Shooting / Military

- QD sling swivel, quick release buckle in seconds
- Hardware parts are replaceable
- Durable bungee construction effectively reduce fatigue and make it more comfortable to carry
- Side-release buckle to quick release adapter and sling
- Adjustable length