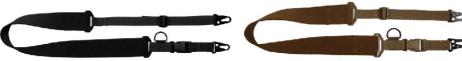

### Two-Point Tactical Sling JD-S-211

Material: Nylon / Polyester Dimension: 57"x1.5" Accessories: Metal / Plastic Weight: 152G Fitting gun model: FN FAL / AK-47 etc. Usage scenario: Hunting / Shooting

- Emergency release buckle allows you to fully release the strap from your body
- Anti-slip quick-release slider for quick length adjustment
- QD swivel with push steel for quick installation and removal
- Adjustable length