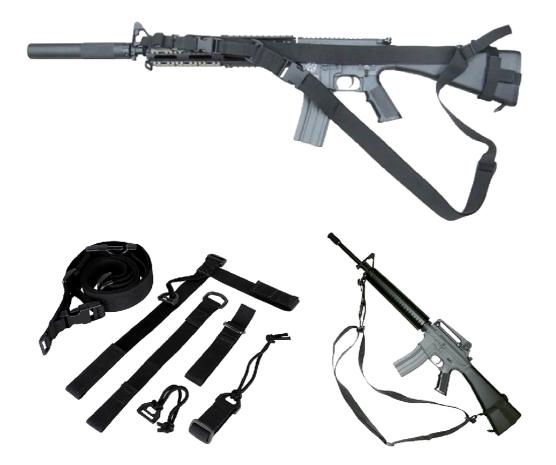

### 2-to-1 Point Gun Sling JD-S-21

Material: Nylon / Polyester Dimension: 57"x1.5" Accessories: Metal / Plastic Weight: 159G Fitting gun model: AR-15 / M16 / M4A1 etc. Usage scenario: Hunting / Shooting / Military

- Quickly converts from two point to single point sling
   Designed for both left- and right-handed configurations
   Quick release buckle for convenient removal
- Adjustable length